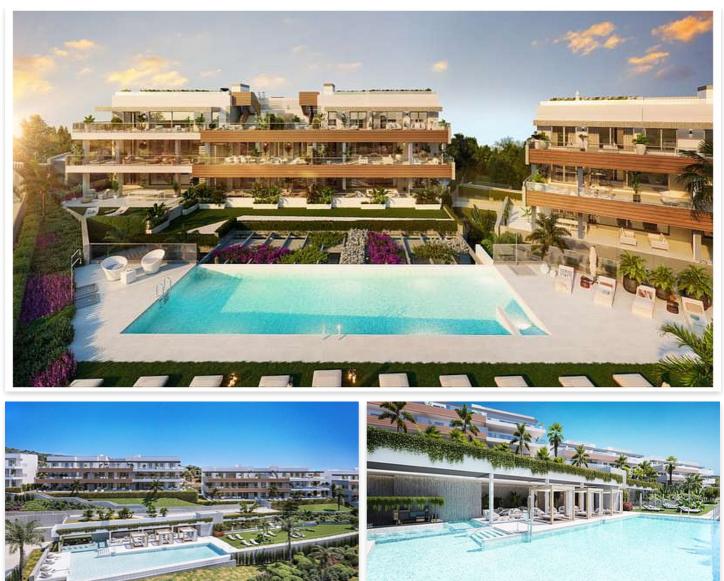

### Modern apartments in Marbella

#### Location: Marbella

Life can be even better.

It has been designed as a residential concept immersed in a magnificent natural space • Bathrooms: 2 with modern and minimalist architectural planning. A place where greens meet blues: • Built Size: 93 - 127 m<sup>2</sup> nature, sea and horizon

It offers you a place where you will feel comfortable all year round, backed by magnificent leisure and well-being services, excellent qualities and sea views so that your life is always surrounded by nature with a marked healthy lifestyle.